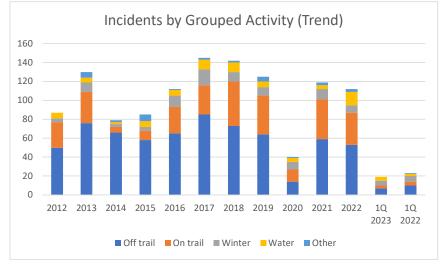

Incidents by Activity Group Through Mar 2023

| Incidents by Activity Group | 2012 | 2013 | 2014 | 2015 | 2016 | 2017 | 2018 | 2019 | 2020 | 2021 | 2022 | 1Q 2023 | 1Q 2022 |
|-----------------------------|------|------|------|------|------|------|------|------|------|------|------|---------|---------|
| Off trail                   | 50   | 76   | 66   | 58   | 65   | 85   | 73   | 64   | 14   | 59   | 53   | 7       | 10      |
| On trail                    | 27   | 33   | 6    | 10   | 28   | 31   | 47   | 41   | 13   | 42   | 34   | 3       | 4       |
| Winter                      | 4    | 10   | 3    | 4    | 12   | 17   | 10   | 9    | 8    | 11   | 8    | 5       | 6       |
| Water                       | 6    | 5    | 2    | 6    | 6    | 10   | 10   | 6    | 4    | 4    | 14   | 4       | 2       |
| Other                       | 0    | 6    | 2    | 7    | 1    | 2    | 2    | 5    | 1    | 3    | 3    | 0       | 1       |
| Total                       | 87   | 130  | 79   | 85   | 112  | 145  | 142  | 125  | 40   | 119  | 112  | 19      | 23      |
| Off trail %                 | 57%  | 58%  | 84%  | 68%  | 58%  | 59%  | 51%  | 51%  | 35%  | 50%  | 47%  | 37%     | 43%     |
| On trail %                  | 31%  | 25%  | 8%   | 12%  | 25%  | 21%  | 33%  | 33%  | 33%  | 35%  | 30%  | 16%     | 17%     |
| Winter %                    | 5%   | 8%   | 4%   | 5%   | 11%  | 12%  | 7%   | 7%   | 20%  | 9%   | 7%   | 26%     | 26%     |
| Water %                     | 7%   | 4%   | 3%   | 7%   | 5%   | 7%   | 7%   | 5%   | 10%  | 3%   | 13%  | 21%     | 9%      |