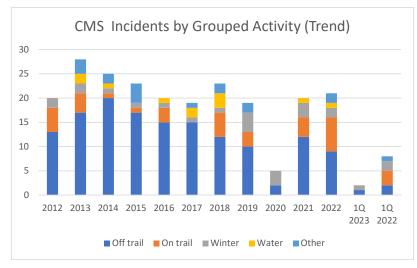

## **CMS Incidents by Activity Group**

## Through Mar 2023

|             | 2012 | 2013 | 2014 | 2015 | 2016 | 2017 | 2018 | 2019 | 2020 | 2021 | 2022 | 1Q 2023 | 1Q 2022 |
|-------------|------|------|------|------|------|------|------|------|------|------|------|---------|---------|
| Off trail   | 13   | 17   | 20   | 17   | 15   | 15   | 12   | 10   | 2    | 12   | 9    | 1       | 2       |
| On trail    | 5    | 4    | 1    | 1    | 3    | 0    | 5    | 3    | 0    | 4    | 7    | 0       | 3       |
| Winter      | 2    | 2    | 1    | 1    | 1    | 1    | 1    | 4    | 3    | 3    | 2    | 1       | 2       |
| Water       | 0    | 2    | 1    | 0    | 1    | 2    | 3    | 0    | 0    | 1    | 1    | 0       | 0       |
| Other       | 0    | 3    | 2    | 4    | 0    | 1    | 2    | 2    | 0    | 0    | 2    | 0       | 1       |
| Total       | 20   | 28   | 25   | 23   | 20   | 19   | 23   | 19   | 5    | 20   | 21   | 2       | 8       |
|             |      |      |      |      | 7    |      |      |      |      |      |      |         |         |
| Off trail % | 65%  | 61%  | 80%  | 74%  | 75%  | 79%  | 52%  | 53%  | 40%  | 60%  | 43%  | 50%     | 25%     |
| On trail %  | 25%  | 14%  | 4%   | 4%   | 15%  | 0%   | 22%  | 16%  | 0%   | 20%  | 33%  | 0%      | 38%     |
| Winter %    | 10%  | 7%   | 4%   | 4%   | 5%   | 5%   | 4%   | 21%  | 60%  | 15%  | 10%  | 50%     | 25%     |
| Water %     | 0%   | 7%   | 4%   | 0%   | 5%   | 11%  | 13%  | 0%   | 0%   | 5%   | 5%   | 0%      | 0%      |