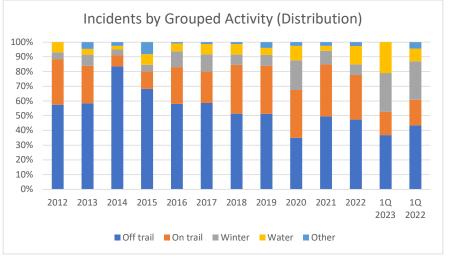

Incidents by Activity Group Through Mar 2023

| Incidents by Activity Group | 2012 | 2013 | 2014 | 2015 | 2016 | 2017 | 2018 | 2019 | 2020 | 2021 | 2022 | 1Q 2023 | 1Q 2022 |
|-----------------------------|------|------|------|------|------|------|------|------|------|------|------|---------|---------|
| Off trail                   | 50   | 76   | 66   | 58   | 65   | 85   | 73   | 64   | 14   | 59   | 53   | 7       | 10      |
| On trail                    | 27   | 33   | 6    | 10   | 28   | 31   | 47   | 41   | 13   | 42   | 34   | 3       | 4       |
| Winter                      | 4    | 10   | 3    | 4    | 12   | 17   | 10   | 9    | 8    | 11   | 8    | 5       | 6       |
| Water                       | 6    | 5    | 2    | 6    | 6    | 10   | 10   | 6    | 4    | 4    | 14   | 4       | 2       |
| Other                       | 0    | 6    | 2    | 7    | 1    | 2    | 2    | 5    | 1    | 3    | 3    | 0       | 1       |
| Total                       | 87   | 130  | 79   | 85   | 112  | 145  | 142  | 125  | 40   | 119  | 112  | 19      | 23      |
| Off trail %                 | 57%  | 58%  | 84%  | 68%  | 58%  | 59%  | 51%  | 51%  | 35%  | 50%  | 47%  | 37%     | 43%     |
| On trail %                  | 31%  | 25%  | 8%   | 12%  | 25%  | 21%  | 33%  | 33%  | 33%  | 35%  | 30%  | 16%     | 17%     |
| Winter %                    | 5%   | 8%   | 4%   | 5%   | 11%  | 12%  | 7%   | 7%   | 20%  | 9%   | 7%   | 26%     | 26%     |
| Water %                     | 7%   | 4%   | 3%   | 7%   | 5%   | 7%   | 7%   | 5%   | 10%  | 3%   | 13%  | 21%     | 9%      |