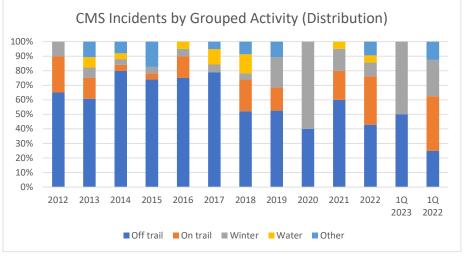

## **CMS Incidents by Activity Group**

## Through Mar 2023

|             | 2012 | 2013 | 2014 | 2015 | 2016 | 2017 | 2018 | 2019 | 2020 | 2021 | 2022 | 1Q 2023 | 1Q 2022 |
|-------------|------|------|------|------|------|------|------|------|------|------|------|---------|---------|
| Off trail   | 13   | 17   | 20   | 17   | 15   | 15   | 12   | 10   | 2    | 12   | 9    | 1       | 2       |
| On trail    | 5    | 4    | 1    | 1    | 3    | 0    | 5    | 3    | 0    | 4    | 7    | 0       | 3       |
| Winter      | 2    | 2    | 1    | 1    | 1    | 1    | 1    | 4    | 3    | 3    | 2    | 1       | 2       |
| Water       | 0    | 2    | 1    | 0    | 1    | 2    | 3    | 0    | 0    | 1    | 1    | 0       | 0       |
| Other       | 0    | 3    | 2    | 4    | 0    | 1    | 2    | 2    | 0    | 0    | 2    | 0       | 1       |
| Total       | 20   | 28   | 25   | 23   | 20   | 19   | 23   | 19   | 5    | 20   | 21   | 2       | 8       |
|             |      |      |      |      | 7    |      |      |      |      |      |      |         |         |
| Off trail % | 65%  | 61%  | 80%  | 74%  | 75%  | 79%  | 52%  | 53%  | 40%  | 60%  | 43%  | 50%     | 25%     |
| On trail %  | 25%  | 14%  | 4%   | 4%   | 15%  | 0%   | 22%  | 16%  | 0%   | 20%  | 33%  | 0%      | 38%     |
| Winter %    | 10%  | 7%   | 4%   | 4%   | 5%   | 5%   | 4%   | 21%  | 60%  | 15%  | 10%  | 50%     | 25%     |
| Water %     | 0%   | 7%   | 4%   | 0%   | 5%   | 11%  | 13%  | 0%   | 0%   | 5%   | 5%   | 0%      | 0%      |